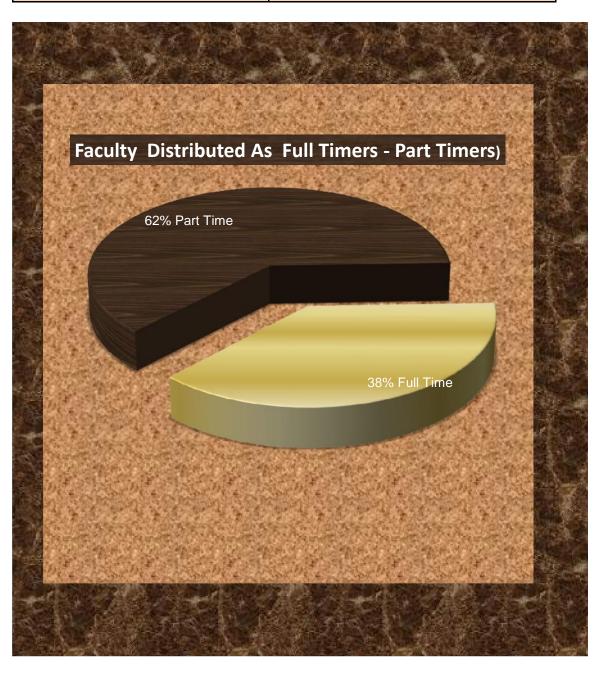

# Faculty Distributed As Full Timers - Part Timers (Jordanian)

| Full Timers | 1553 |  |  |  |  |  |
|-------------|------|--|--|--|--|--|
| Part Timers | 2565 |  |  |  |  |  |
| Total       | 4118 |  |  |  |  |  |

# Faculty Distributed As Full Timers-Part Timers (Foreign Nationality)

| Type of Work | Total |
|--------------|-------|
| Full time    | 75    |
| Part time    | 90    |
| Grand Total  | 165   |