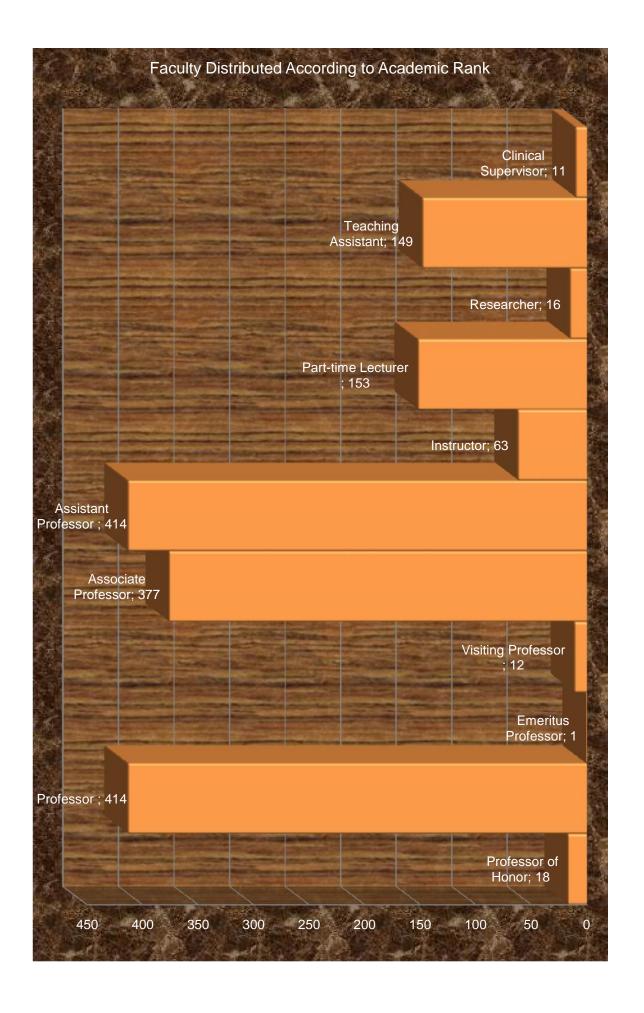

### **Faculty Distributed According to Academic Rank**

| Academic Rank       | Total |
|---------------------|-------|
| Professor of Honor  | 18    |
| Professor           | 414   |
| Emeritus Professor  | 1     |
| Visiting Professor  | 12    |
| Associate Professor | 377   |
| Assistant Professor | 414   |
| Instructor          | 63    |
| Part-time Lecturer  | 153   |
| Researcher          | 16    |
| Teaching Assistant  | 149   |
| Clinical Supervisor | 11    |
| Total               | 1628  |