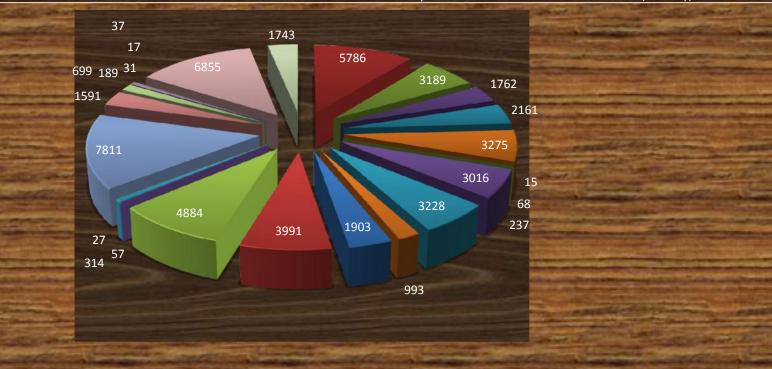

### Number of Graduates Since the Establishment of the University Until the Academic Year 2011/2012

| Faculty                                                        |      | Bachelor |       |      | Higher diploma |       |      | Professional Diploma |       |      | Master |       | 1    | - Total |       |       |
|----------------------------------------------------------------|------|----------|-------|------|----------------|-------|------|----------------------|-------|------|--------|-------|------|---------|-------|-------|
| Faculty                                                        | Male | Female   | Total | Male | Female         | Total | Male | Female               | Total | Male | Female | Total | Male | Female  | Total | Total |
| Faculty of Arts                                                | 5786 | 14351    | 20137 | 309  | 86             | 395   | 15   | 9                    | 24    | 956  | 814    | 1770  | 237  | 131     | 368   | 22694 |
| Faculty of Business                                            | 3189 | 4305     | 7494  | 16   | 8              | 24    | 0    | 0                    | 0     | 519  | 407    | 926   | 15   | 8       | 23    | 8467  |
| Faculty of Physical<br>Education                               | 1762 | 1721     | 3483  | 40   | 5              | 45    | 0    | 0                    | 0     | 290  | 112    | 402   | 59   | 17      | 76    | 4006  |
| Faculty of Nursing                                             | 2161 | 2775     | 4936  | 1    | 1              | 2     | 4    | 6                    | 10    | 209  | 231    | 440   | 5    | 11      | 16    | 5404  |
| Faculty of Law                                                 | 3275 | 2722     | 5997  | 78   | 2              | 80    | 0    | 0                    | 0     | 528  | 193    | 721   | 4    | 1       | 5     | 6803  |
| The Institute for the Study of Islam in the Contemporary World | 0    | 0        | 0     | 0    | 0              | 0     | 0    | 0                    | 0     | 4    | 11     | 15    | 0    | 0       | 0     | 15    |
| Faculty of International Studies                               | 0    | 0        | 0     | 0    | 0              | 0     | 0    | 0                    | 0     | 21   | 47     | 68    | 0    | 0       | 0     | 68    |
| Faculty of Graduate<br>Studies                                 | 0    | 0        | 0     | 1    | 0              | 1     | 0    | 0                    | 0     | 84   | 152    | 236   | 0    | 0       | 0     | 237   |

| Faculty of Agriculture                                     | 3016 | 4069  | 7085  | 118 | 42  | 160 | 0    | 0    | 0    | 655  | 285  | 940  | 85  | 26  | 111 | 8296  |
|------------------------------------------------------------|------|-------|-------|-----|-----|-----|------|------|------|------|------|------|-----|-----|-----|-------|
| Faculty of Sharia                                          | 3228 | 5767  | 8995  | 26  | 7   | 33  | 73   | 63   | 136  | 903  | 231  | 1134 | 240 | 35  | 275 | 10573 |
| Faculty of Pharmacy                                        | 993  | 2348  | 3341  | 4   | 2   | 6   | 0    | 0    | 0    | 80   | 156  | 236  | 1   | 5   | 6   | 3589  |
| Faculty of Medicine                                        | 1903 | 1010  | 2913  | 3   | 6   | 9   | 0    | 0    | 0    | 602  | 415  | 1017 | 0   | 0   | 0   | 3939  |
| Faculty of Science                                         | 3991 | 9015  | 13006 | 92  | 30  | 122 | 122  | 223  | 345  | 1058 | 562  | 1620 | 130 | 55  | 185 | 15278 |
| Faculty of Educational Sciences                            | 4884 | 10959 | 15843 | 195 | 133 | 328 | 4121 | 2434 | 6555 | 1970 | 1591 | 3561 | 359 | 193 | 552 | 26839 |
| Faculty of Arts and Design                                 | 57   | 1078  | 1135  | 0   | 0   | 0   | 0    | 0    | 0    | 2    | 3    | 5    | 0   | 0   | 0   | 1140  |
| Faculty of Foreign languages                               | 314  | 1334  | 1648  | 3   | 5   | 8   | 0    | 0    | 0    | 21   | 57   | 78   | 0   | 0   | 0   | 1734  |
| International Institute<br>for Teaching Arabic<br>Language | 0    | 0     | 0     | 0   | 0   | 0   | 0    | 0    | 0    | 15   | 12   | 27   | 0   | 0   | 0   | 27    |
| Faculty of Engineering and Technology                      | 7811 | 4484  | 12295 | 109 | 10  | 119 | 0    | 0    | 0    | 1071 | 329  | 1400 | 34  | 10  | 44  | 13858 |

| king Abdullah II faculty<br>for Information<br>Technology   | 1591  | 1703  | 3294   | 190  | 434 | 624  | 149  | 236  | 385  | 150  | 143  | 293   | 0    | 0   | 0    | 4596   |
|-------------------------------------------------------------|-------|-------|--------|------|-----|------|------|------|------|------|------|-------|------|-----|------|--------|
| Faculty of Dentistry                                        | 699   | 1150  | 1849   | 0    | 0   | 0    | 0    | 0    | 0    | 12   | 15   | 27    | 0    | 0   | 0    | 1876   |
| Faculty of Rehabilitation Sciences                          | 189   | 595   | 784    | 1    | 2   | 3    | 0    | 0    | 0    | 18   | 30   | 48    | 0    | 0   | 0    | 835    |
| Center forWomen`s<br>Studies                                | 0     | 0     | 0      | 0    | 0   | 0    | 0    | 0    | 0    | 4    | 33   | 37    | 0    | 0   | 0    | 37     |
| Institute of Archaeology                                    | 31    | 68    | 99     | 0    | 1   | 1    | 0    | 0    | 0    | 3    | 5    | 8     | 0    | 0   | 0    | 108    |
| Social Work Institute                                       | 17    | 63    | 80     | 0    | 0   | 0    | 0    | 0    | 0    | 3    | 6    | 9     | 0    | 0   | 0    | 89     |
| Faculty of Economics and Administrative Sciences (formerly) | 6855  | 4637  | 11492  | 111  | 68  | 179  | 0    | 0    | 0    | 584  | 186  | 770   | 0    | 0   | 0    | 12441  |
| Faculty of Social and<br>Human Sciences<br>(formerly)       | 1743  | 3942  | 5685   | 6    | 4   | 10   | 0    | 0    | 0    | 10   | 593  | 603   | 100  | 36  | 136  | 6434   |
| Total                                                       | 53495 | 78096 | 131591 | 1303 | 846 | 2149 | 4484 | 2971 | 7455 | 9772 | 6619 | 16391 | 1269 | 528 | 1797 | 159383 |

# Number of Graduates Since the Establishment of the University Until the Academic Year 2011/2012

- Faculty of Business
- Faculty of Nursing
- The Institute for the Study of Islam in the Contemporary World
- Faculty of Graduate Studies
- Faculty of Sharia
- Faculty of Medicine
- ▼ Faculty of Educational Sciences
- Faculty of Foreign languages
- Faculty of Engineering and Technology
- Faculty of Dentistry
- Center forWomen's Studies
- Social Work Institute

- Faculty of Arts
- Faculty of Physical Education
- Faculty of Law
- Faculty of International Studies
- Faculty of Agriculture
- Faculty of Pharmacy
- Faculty of Science
- Faculty of Arts and Design
- International Institute for Teaching Arabic Language
- king Abdullah II faculty for Information Technology
- Faculty of Rehabilitation Sciences
- Institute of Archaeology
- Faculty of Economics and Administrative Sciences (formerly)