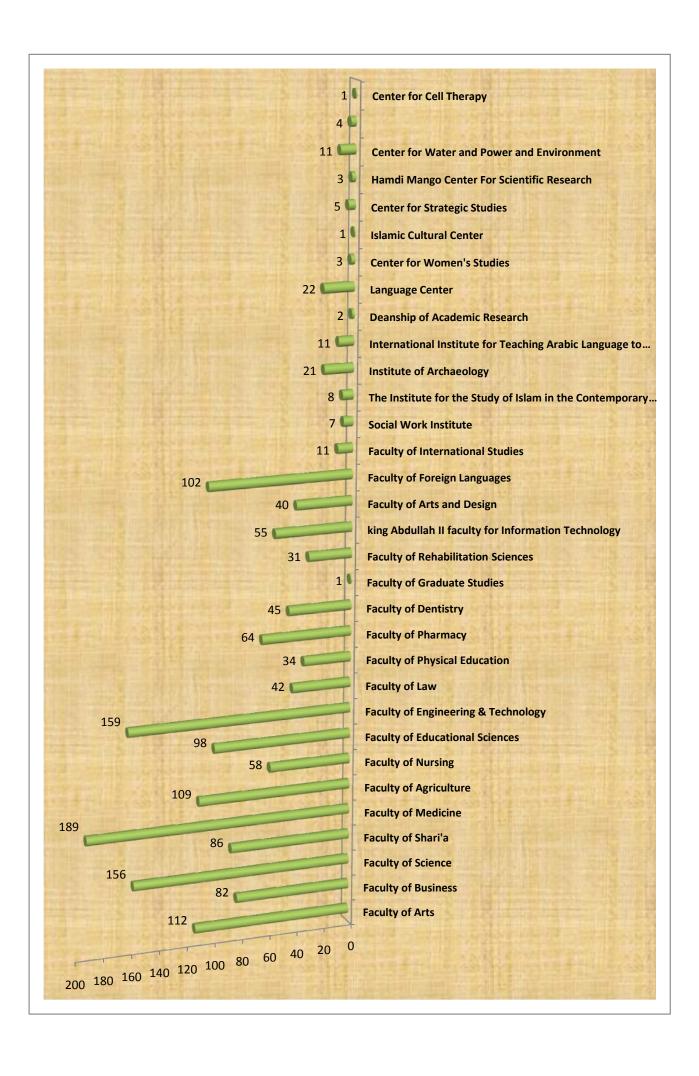

### Faculty Distributed According to Faculty, Institute and Center

| Faculty / Institute / Center                                              | Total |
|---------------------------------------------------------------------------|-------|
| Faculty of Arts                                                           | 112   |
| Faculty of Business                                                       | 82    |
| Faculty of Science                                                        | 156   |
| Faculty of Shari'a                                                        | 86    |
| Faculty of Medicine                                                       | 189   |
| Faculty of Agriculture                                                    | 109   |
| Faculty of Nursing                                                        | 58    |
| Faculty of Educational Sciences                                           | 98    |
| Faculty of Engineering & Technology                                       | 159   |
| Faculty of Law                                                            | 42    |
| Faculty of Physical Education                                             | 34    |
| Faculty of Pharmacy                                                       | 64    |
| Faculty of Dentistry                                                      | 45    |
| Faculty of Graduate Studies                                               | 1     |
| Faculty of Rehabilitation Sciences                                        | 31    |
| king Abdullah II faculty for Information Technology                       | 55    |
| Faculty of Arts and Design                                                | 40    |
| Faculty of Foreign Languages                                              | 102   |
| Faculty of International Studies                                          | 11    |
| Social Work Institute                                                     | 7     |
| The Institute for the Study of Islam in the Contemporary World            | 8     |
| Institute of Archaeology                                                  | 21    |
| International Institute for Teaching Arabic Language to Speakers of Other | 11    |
| Deanship of Academic Research                                             | 2     |
| Language Center                                                           | 22    |
| Center for Women's Studies                                                | 3     |
| Islamic Cultural Center                                                   | 1     |
| Center for Strategic Studies                                              | 5     |
| Hamdi Mango Center For Scientific Research                                | 3     |
| Center for Water and Power and Environment                                | 11    |
| Institute of Agricultural Research Training Extension and Education       | 4     |
| Center for Cell Therapy                                                   | 1     |
| Faculty of Languages / Aqaba Branch                                       | 13    |
| Faculty of Administration and Finance / Aqaba Branch                      | 11    |
| Faculty of Tourism & Hospitality / Aqaba Branch                           | 12    |
| Faculty of Information Technology & Systems / Aqaba Branch                | 7     |
| Faculty of Marine Sciences / Aqaba Branch                                 | 9     |
| Marine Station / Aqaba Branch                                             | 3     |
| Grand Total                                                               | 1628  |