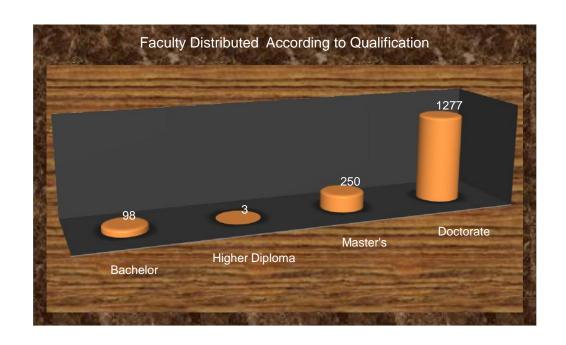

### **Faculty Distributed According to Qualification**

| Qualification  | Total |
|----------------|-------|
| Doctorate      | 1277  |
| Master's       | 250   |
| Higher Diploma | 3     |
| Bachelor       | 98    |
| Total          | 1628  |