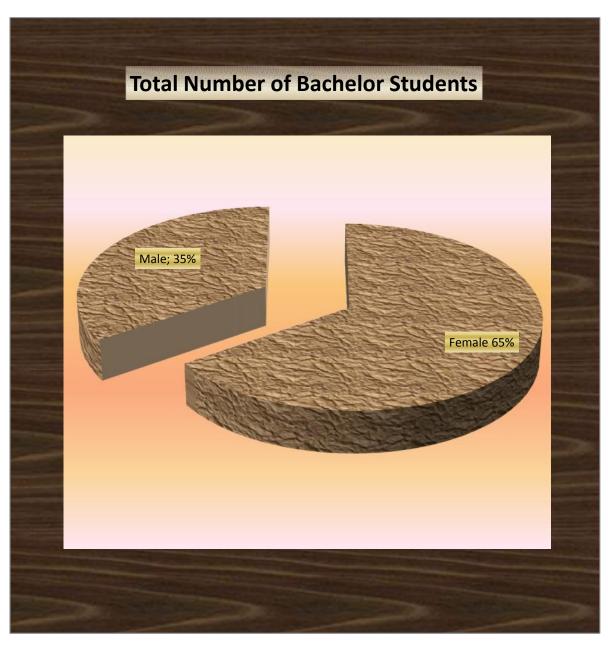

| Total Number of Bachelor Students at the University of Jordan / Aqaba |       |       |       |  |  |
|-----------------------------------------------------------------------|-------|-------|-------|--|--|
| Gender                                                                | Amman | Aqaba | Total |  |  |
| Female                                                                | 20240 | 604   | 20844 |  |  |
| Male                                                                  | 10742 | 545   | 11287 |  |  |
| Total                                                                 | 30982 | 1149  | 32131 |  |  |