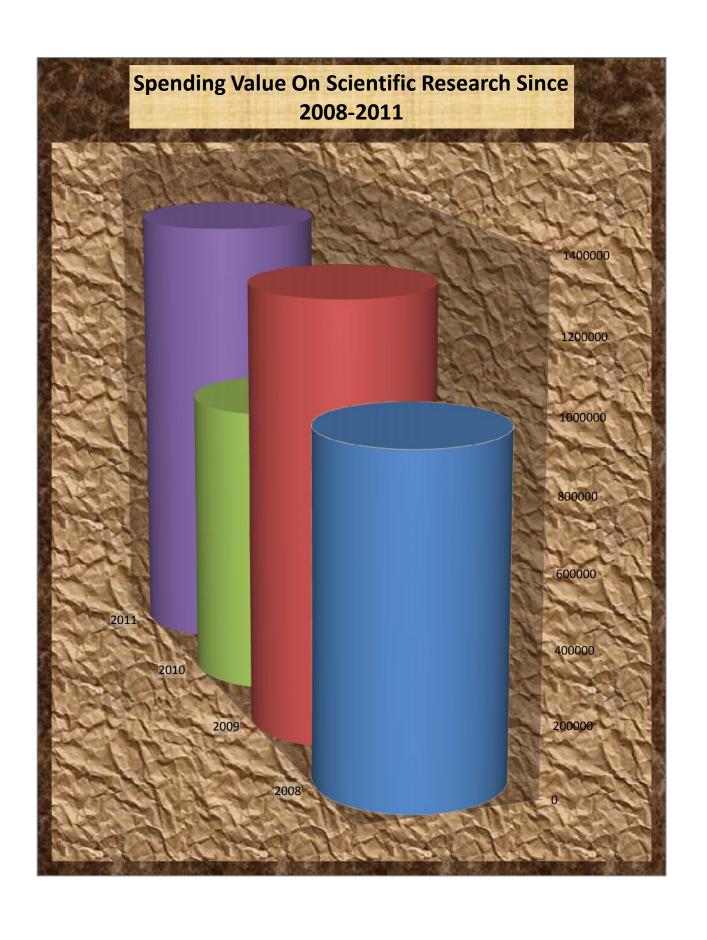

### **Spending Value on Scientific Research Since 2008 - 2011**

| Year | Total        |
|------|--------------|
| 2008 | 943,583 JD   |
| 2009 | 1,219,095 JD |
| 2010 | 801,307 JD   |
| 2011 | 1,243,954 JD |